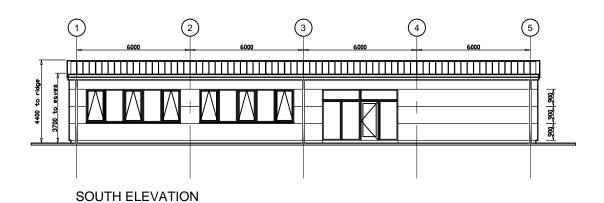

NOTES

Rainwater Goods.
Box gutter and rainwater pipes to be pre-formed HPS200 Ultra colour coated steel.
Colour Anthracite Grey RAL 7016

Wall Cladding
Kingspan composite microrib insulated architectural panel
cladding system type KS900MR, horizontally laid.
Colour Silver RAL 9006

Windows
Aluminium framed, polyester powder coated, proprietary
thermally broken system, to integrate and fit flush with wall
cladding system.
Clear double glazed units with top hung, outward opening lights
as shown, for natural ventilation.
Colour Anthraciae Gley RAL 7016

units. Colour Anthracite Grey RAL 7016

FOR PERMANENT COMPOUND LAYOUT AND LOCATION OF GENERAL SERVICES BUILDING REFER TO PB1586-SK1027

| ο   | 11.03.15 | MINOR REVISIONS        | LW | DGB | МН  |
|-----|----------|------------------------|----|-----|-----|
| ш   | 05.03.15 | ISSUED FOR INFORMATION | TF | DGB | МН  |
| Α   | 20.02.15 | ISSUED FOR INFORMATION | LW | DGB | МН  |
| REV | DATE     | DESCRIPTION            | BY | CHK | APP |
|     |          |                        |    |     |     |