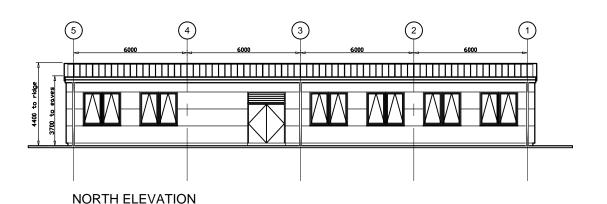

NOTES

Rainwater Goods.
Box gutter and rainwater pipes to be pre-formed HPS200 Ultra colour coated steel.
Colour Anthracite Grey RAL 7016

Wall Cladding
Kingspan composite microrib insulated architectural panel
cladding system type KS900MR, horizontally laid.
Colour Silver RAL 9006

Windows
Aluminium framed, polyester powder coated, proprietary
thermally broken system, to integrate and fit flush with wall
cladding system.
Clear double glazed units with top hung, outward opening lights
as shown, for natural ventilation.
Colour Anthraciae Gley RAL 7016

units. Colour Anthracite Grey RAL 7016

FOR PERMANENT COMPOUND LAYOUT AND LOCATION OF GENERAL SERVICES BUILDING REFER TO PB1586-SK1027

| ο   | 11.03.15 | MINOR REVISIONS        | LW | DGB | МН  |
|-----|----------|------------------------|----|-----|-----|
| ш   | 05.03.15 | ISSUED FOR INFORMATION | TF | DGB | МН  |
| Α   | 20.02.15 | ISSUED FOR INFORMATION | LW | DGB | МН  |
| REV | DATE     | DESCRIPTION            | BY | CHK | APP |
|     |          |                        |    |     |     |