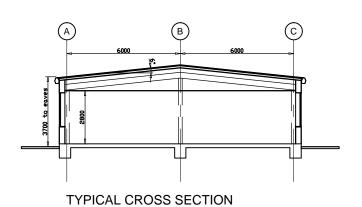

NOTES

Rainwater Goods.
Box gutter and rainwater pipes to be pre-formed HPS200 Ultra colour coated steel.
Colour Anthracite Grey RAL 7016

Wall Cladding
Kingspan composite microrib insulated architectural panel
cladding system type KS900MR, horizontally laid.
Colour Silver RAL 9006

Windows
Aluminium framed, polyester powder coated, proprietary
thermally broken system, to integrate and fit flush with wall
cladding system.
Clear double glazed units with top hung, outward opening lights
as shown, for natural ventilation.
Colour Anthraciae Gley RAL 7016