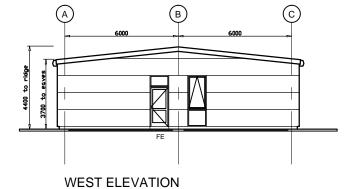

NOTES

Rainwater Goods.
Box gutter and rainwater pipes to be pre-formed HPS200 Ultra colour coated steel.
Colour Anthracite Grey RAL 7016

Wall Cladding
Kingspan composite microrib insulated architectural panel
cladding system type KS900MR, horizontally laid.
Colour Silver RAL 9006

Windows
Aluminium framed, polyester powder coated, proprietary
thermally broken system, to integrate and fit flush with wall
cladding system.
Clear double glazed units with top hung, outward opening lights
as shown, for natural ventilation.
Colour Anthraciae Gley RAL 7016

units. Colour Anthracite Grey RAL 7016

FOR PERMANENT COMPOUND LAYOUT AND LOCATION OF GENERAL SERVICES BUILDING REFER TO PB1586-SK1027

| ο   | 11.03.15 | MINOR REVISIONS        | LW | DGB | МН  |
|-----|----------|------------------------|----|-----|-----|
| ш   | 05.03.15 | ISSUED FOR INFORMATION | TF | DGB | МН  |
| Α   | 20.02.15 | ISSUED FOR INFORMATION | LW | DGB | МН  |
| REV | DATE     | DESCRIPTION            | BY | CHK | APP |
|     |          |                        |    |     |     |