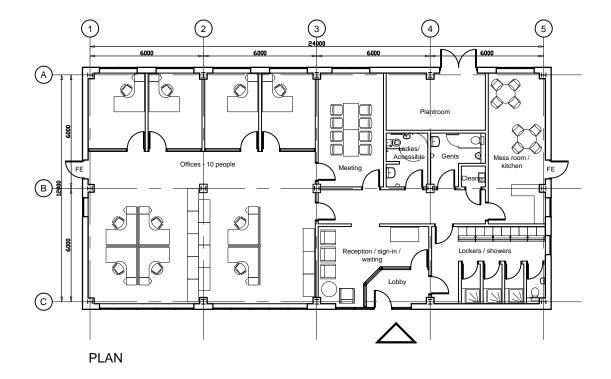

NOTES

Rainwater Goods.
Box gutter and rainwater pipes to be pre-formed HPS200 Ultra colour coated steel.
Colour Anthracite Grey RAL 7016

Wall Cladding
Kingspan composite microrib insulated architectural panel
cladding system type KS900MR, horizontally laid.
Colour Silver RAL 9006

Windows
Aluminium framed, polyester powder coated, proprietary
thermally broken system, to integrate and fit flush with wall
cladding system.
Clear double glazed units with top hung, outward opening lights
as shown, for natural ventilation.
Colour Anthraciae Gley RAL 7016

units. Colour Anthracite Grey RAL 7016

FOR PERMANENT COMPOUND LAYOUT AND LOCATION OF GENERAL SERVICES BUILDING REFER TO PB1586-SK1027

| ο   | 11.03.15 | MINOR REVISIONS        | LW | DGB | МН  |
|-----|----------|------------------------|----|-----|-----|
| ш   | 05.03.15 | ISSUED FOR INFORMATION | TF | DGB | МН  |
| Α   | 20.02.15 | ISSUED FOR INFORMATION | LW | DGB | МН  |
| REV | DATE     | DESCRIPTION            | BY | CHK | APP |
|     |          |                        |    |     |     |