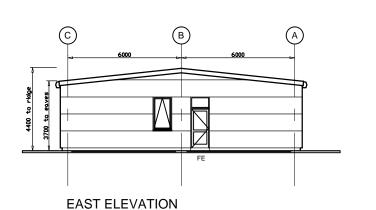

NOTES

Rainwater Goods.
Box gutter and rainwater pipes to be pre-formed HPS200 Ultra colour coated steel.
Colour Anthracite Grey RAL 7016

Wall Cladding
Kingspan composite microrib insulated architectural panel
cladding system type KS900MR, horizontally laid.
Colour Silver RAL 9006

Windows
Aluminium framed, polyester powder coated, proprietary
thermally broken system, to integrate and fit flush with wall
cladding system.
Clear double glazed units with top hung, outward opening lights
as shown, for natural ventilation.
Colour Anthraciae Gley RAL 7016

units. Colour Anthracite Grey RAL 7016

FOR PERMANENT COMPOUND LAYOUT AND LOCATION OF GENERAL SERVICES BUILDING REFER TO PB1586-SK1027

| ο   | 11.03.15 | MINOR REVISIONS        | LW | DGB | МН  |
|-----|----------|------------------------|----|-----|-----|
| ш   | 05.03.15 | ISSUED FOR INFORMATION | TF | DGB | МН  |
| Α   | 20.02.15 | ISSUED FOR INFORMATION | LW | DGB | МН  |
| REV | DATE     | DESCRIPTION            | BY | CHK | APP |
|     |          |                        |    |     |     |